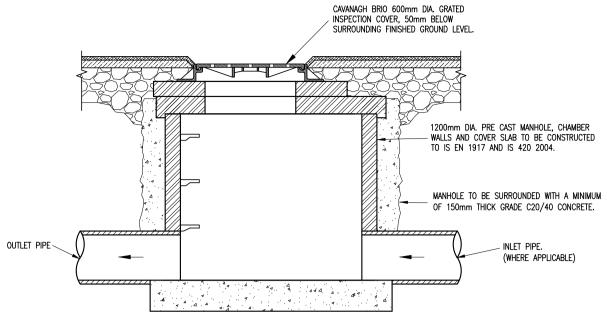

TYPICAL SERVICES PROTECTION DETAIL
SCALE 1:25

GRATED MANHOLE INLET CHAMBER - CROSS-SECTION SCALE: N.T.S.

GULLY CONNECTION TO FILTER DRAIN

| TABLE 1            |  |
|--------------------|--|
| PERCENTAGE MIXTURE |  |
| 35-60%             |  |
| 30-50%             |  |
| 10-25%             |  |
| 0-4%               |  |
| _                  |  |
|                    |  |