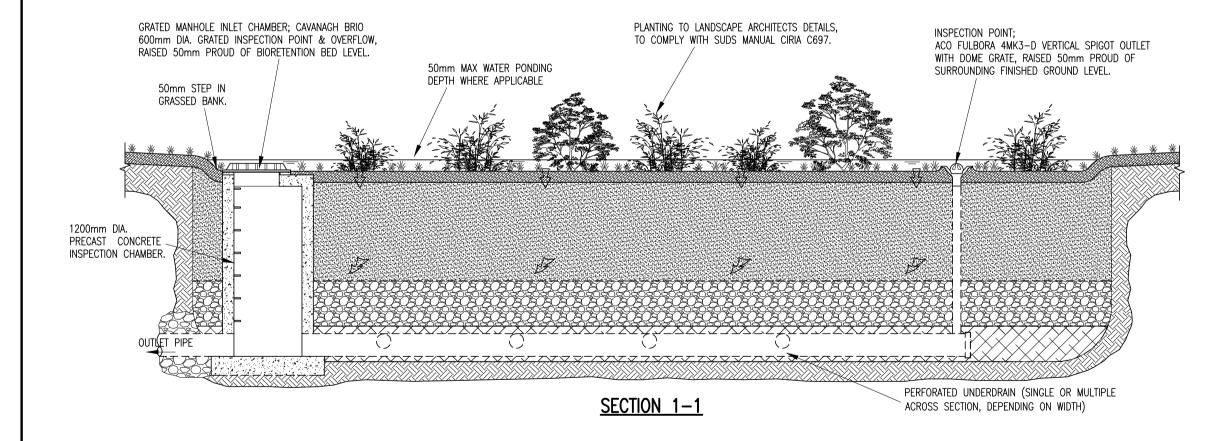

TYPICAL SERVICES PROTECTION DETAIL
SCALE 1:25

GRATED MANHOLE INLET CHAMBER - CROSS-SECTION SCALE: N.T.S.

GULLY CONNECTION TO FILTER DRAIN

| TABLE 1            |  |
|--------------------|--|
| PERCENTAGE MIXTURE |  |
| 35-60%             |  |
| 30-50%             |  |
| 10-25%             |  |
| 0-4%               |  |
| _                  |  |
|                    |  |