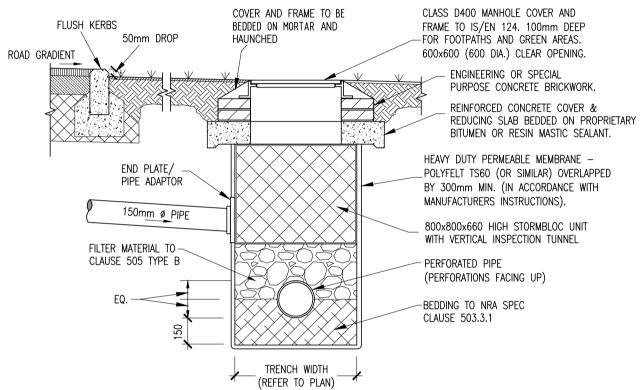

TYPICAL SERVICES PROTECTION DETAIL
SCALE 1:25

GRATED MANHOLE INLET CHAMBER - CROSS-SECTION SCALE: N.T.S.

GULLY CONNECTION TO FILTER DRAIN

| TABLE 1            |  |
|--------------------|--|
| PERCENTAGE MIXTURE |  |
| 35-60%             |  |
| 30-50%             |  |
| 10-25%             |  |
| 0-4%               |  |
| _                  |  |
|                    |  |