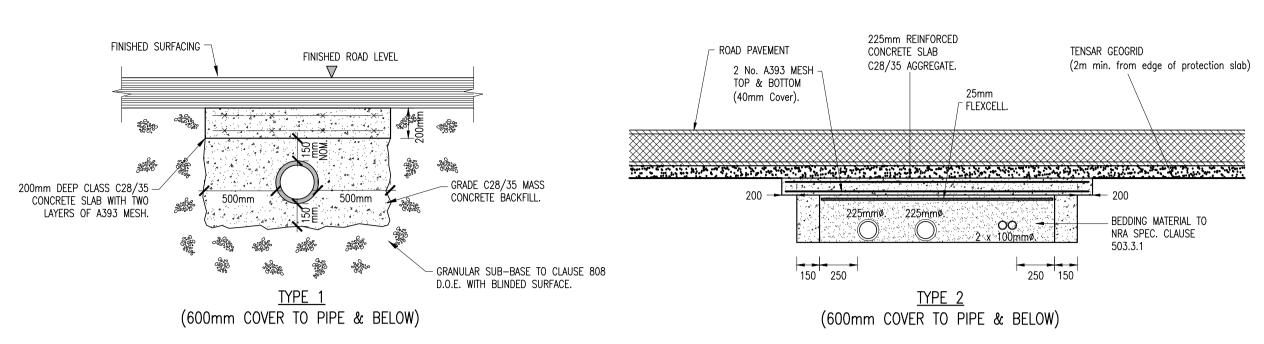

© COPYRIGHT OF THIS DRAWING IS RESERVED BY DBFL CONSULTING ENGINEERS. NO PART SHALL BE REPRODUCED OR FRANSMITTED WITHOUT THEIR WRITTEN PERMISSION.

. WHERE ROCKS OR OTHER HARD TRENCH BOTTOM IS

TYPE 1 GRANULAR MATERIAL:

RETAINED ON 5mm SIEVE.

5mm SIEVE.

RECOMMENDATIONS

EN1916 AND IS 6 2004.

TYPE 2 GRANULAR MATERIAL :

CLAUSE 601 S.R.W. BACKFILL:

STONES RETAINED ON A 37.5mm SIEVE.

ENCOUNTERED. THE FIGURE DENOTED BY \* IS TO BE DOUBLED.

BROKEN STONE OR GRAVEL TO PASS 10mm SIEVE AND BE

BROKEN STONE OR GRAVEL TO PASS 10mm - 25mm SIEVE, ACCORDING TO PIPE SIZE, (SEE TABLE) AND BE RETAINED ON

UNIFORM READILY COMPACTED MATERIAL FREE FROM TREE ROOTS,

VEGETABLE MATTER, BUILDING DEBRIS, AND FROZEN SOIL AND

EXCLUDING CLAY LUMPS RETAINED ON A 75mm SIEVE AND

. RIGID PIPES SHALL MEAN CAST OR SPUN IRON, CONCRETE OR

REQUIREMENTS OF I.S./E.N./124 1994. GULLIES SHALL BE CLASS

GULLY WALLS SHALL BE CONSTRUCTED IN CLASS 30N/mm2

PRECAST OR INSITU CONCRETE OR ALTERNATIVELY IN SOLID

CONCRETE BLOCKS DESIGNATED S10, STRENGTH 10N/mm2

. SURFACE WATER SEWERS TO BE CLASS H CONCRETE TO IS

. ALL PIPES TO BE BEDDED IN ACCORDANCE WITH MANUFACTURERS

. GULLY GRATINGS AND FRAMES SHALL COMPLY WITH THE

DRG. TITLE

TYPICAL DRAINAGE CONSTRUCTION DETAILS SHEET 3

CORNEL LIVING LIMITED

AS SHOWN @A1 FILE REF. 180208-DBFL-XX-XX-DR-C-301