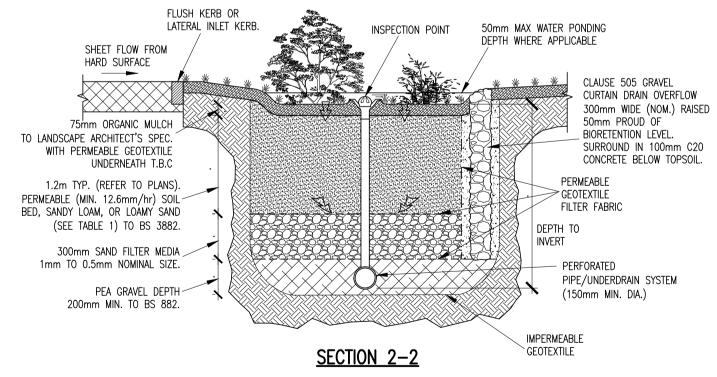

TYPICAL SERVICES PROTECTION DETAIL
SCALE 1:25

GRATED MANHOLE INLET CHAMBER - CROSS-SECTION SCALE: N.T.S.

GULLY CONNECTION TO FILTER DRAIN

| TABLE 1            |  |
|--------------------|--|
| PERCENTAGE MIXTURE |  |
| 35-60%             |  |
| 30-50%             |  |
| 10-25%             |  |
| 0-4%               |  |
| _                  |  |
|                    |  |