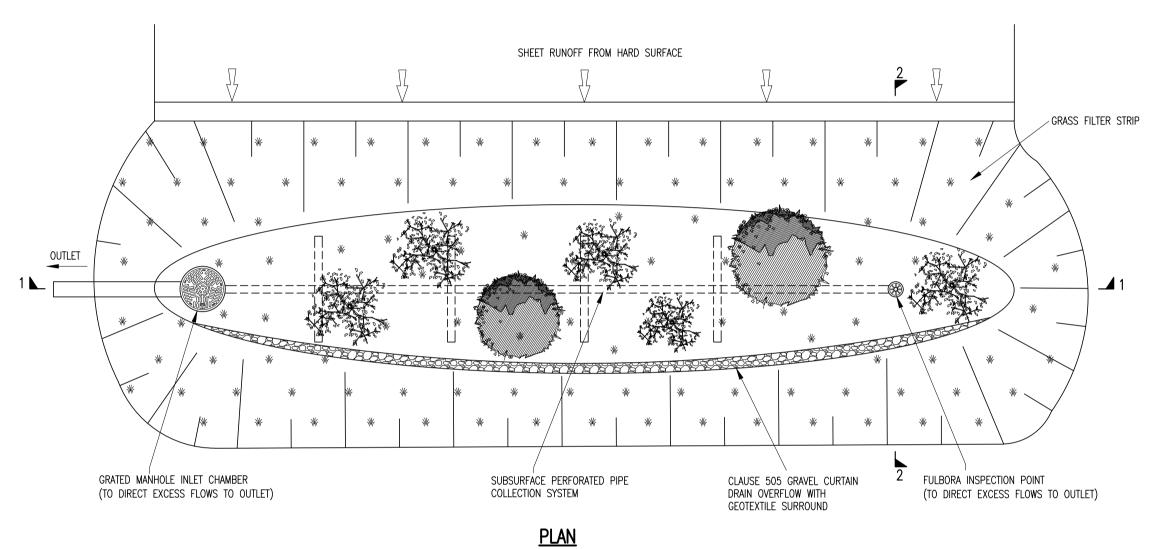

BIORETENTION AREA - SCHEMATIC LAYOUT

P1 03-12-19 FOR ABP APPLICATION
REV. DATE DESCRIPTION **PLANNING** DESIGNED SPB DATE OCT 2019 CHECKED DUBLIN OFFICE Ormond House, Upper Ormond Quay, Dublin 7, Ireland. PHONE +353 1 400 4000 FAX +353 1 400 4050 WATERFORD OFFICE Unit 2, The Chandlery, 1-2 O' Connell Street, Waterford, Ireland. PHONE +353 51 309 500 FAX +353 51 844 913 DBFL Consulting Engineers EMAIL info@dbfl.ie SITE www.dbfl.ie PROPOSED DEVELOPMENT AT CORNELSCOURT