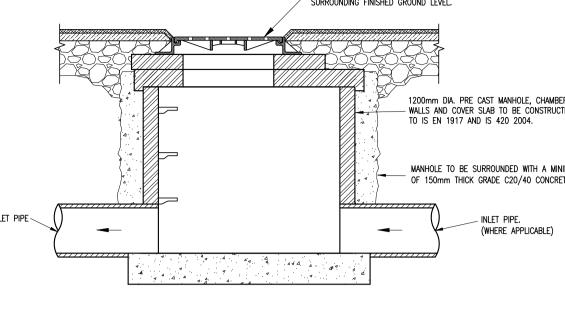

TYPICAL SERVICES PROTECTION DETAIL
SCALE 1:25

GRATED MANHOLE INLET CHAMBER - CROSS-SECTION SCALE: N.T.S.

GULLY CONNECTION TO FILTER DRAIN

| TABLE 1            |  |
|--------------------|--|
| PERCENTAGE MIXTURE |  |
| 35-60%             |  |
| 30-50%             |  |
| 10-25%             |  |
| 0-4%               |  |
| _                  |  |
|                    |  |