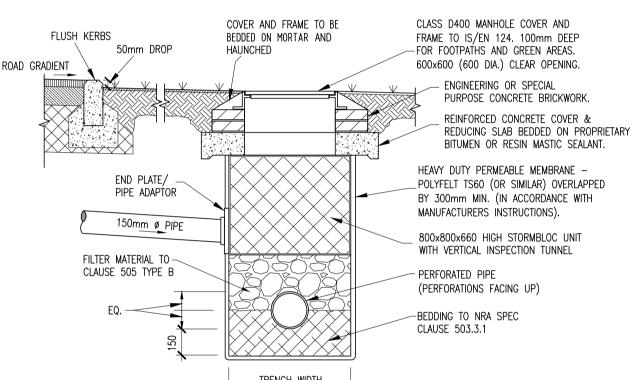

TYPICAL SERVICES PROTECTION DETAIL
SCALE 1:25

GRATED MANHOLE INLET CHAMBER - CROSS-SECTION SCALE: N.T.S.

GULLY CONNECTION TO FILTER DRAIN

| TABLE 1            |  |
|--------------------|--|
| PERCENTAGE MIXTURE |  |
| 35-60%             |  |
| 30-50%             |  |
| 10-25%             |  |
| 0-4%               |  |
| _                  |  |
|                    |  |